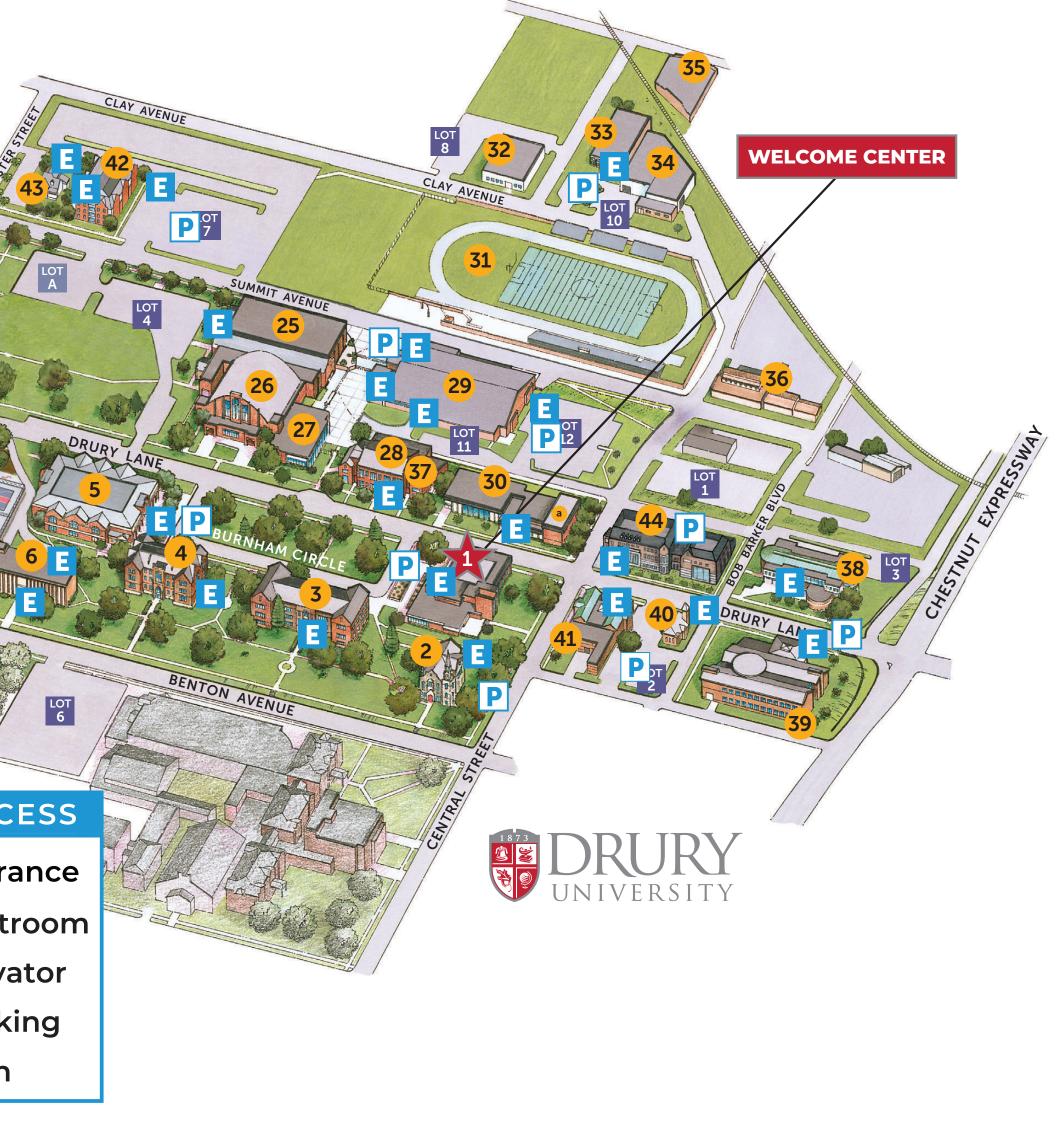

## Other buildings

- **2** Stone Chapel:
- **3** Burnham Hall
- 4 Pearsons Hall
- 5 F.W. Olin Library
- 6 Lay Hall
- 7 Mabee Performing Arts Center: a O'Bannon Music Center **b** Clara Thompson Hall **c** Lydy Hall
- 8 Sunderland Hall
- **9** Historic President's House
- **10** Manley Hall
- **11** Don and Ruth Martin Alumni Center
- **12** Jefferson Park
- **13** College Park
  - a Springfield Police Department Substation
  - **b** Community Center
  - **c** Drury Security Substation
- 14 Sigma Pi House 👬
- 15 Kappa Alpha House 👬 🗟
- 16 Lambda Chi Alpha House 👬
- 17 Sigma Nu House 👬
- 18 Congregational Hall 🐔
- **19** The Parsonage, Honors House
- **20** Summit Park
- **21** Lydy Suites
- **22** Wallace Hall

lot D

Ρ

ROBBERSON AVENUE

- 23 Findlay Student Center **a** D.Cycle entrance
- **24** Freeman Panhellenic Hall
- Hutchens HPER 25
- 26 Weiser Gymnasium 🐔
- 27 Barber Fitness Center
- **28** Springfield Hall :
- O'Reilly Family Event Center 👬 29
- **30** Breech School of Business Administration **a** Wilhoit Theatre
- **31** Harrison Stadium
- **32** Theatre Shop
- 33 Pool Art Center
- 34 **Facilities Services**
- **35** Robert Warmack Faculty Studios
- **36** Curry Sports Complex

- **37** Drury Law Enforcement Academy
- Hammons School of Architecture 👬 🗟 🗤 38
- 39 Trustee Science Center
- **40** Drury Diversity Center at Historic Washington Avenue Baptist Church
- Shewmaker Communication Center 41
- **University Suites** 42
- Rose O'Neil House 43

BENTON AVENUE

N

**44** C.H. "Chub" O'Reilly Enterprise Center and Breech School of Business Administration and Judy Thompson Executive Conference Center 👬 🗟 💷 🐔

**45** Panther Pad

# ACCESSIBILITY ACCESS

- Accessibility Entrance E
- Accessibility Restroom 116
- **Accessibility Elevator** 11
- Accessibility Parking Ρ
- **Changing Station**

#### Non-Residential Parking

- 1 C.H. "Chub" O'Reilly Enterprise Center **P**
- 2 Shewmaker P
- **3** Hammons
- **4** HPER
- 5 Webster
- 6 Benton
- 7 Summit **P**
- 8 Clay
- **9** Parsonage
- **10** Facilities **P**
- **11** Springfield Hall
- 12 O'Reilly Family Event Center P

## **Residential Parking**

- A Freeman
- **B** Lydy Suites
- Wallace С
- **D** College Park

#### Visitor parking

Visitor parking is available on Drury Lane and Burnham Circle. Visitor permits are available at:

- ► Admission Office (Bay Hall)
- Security sub-station (College Park)

 Security Office (Findlay Student Center) Without a valid visitor permit you are limited to 30 minutes of parking.